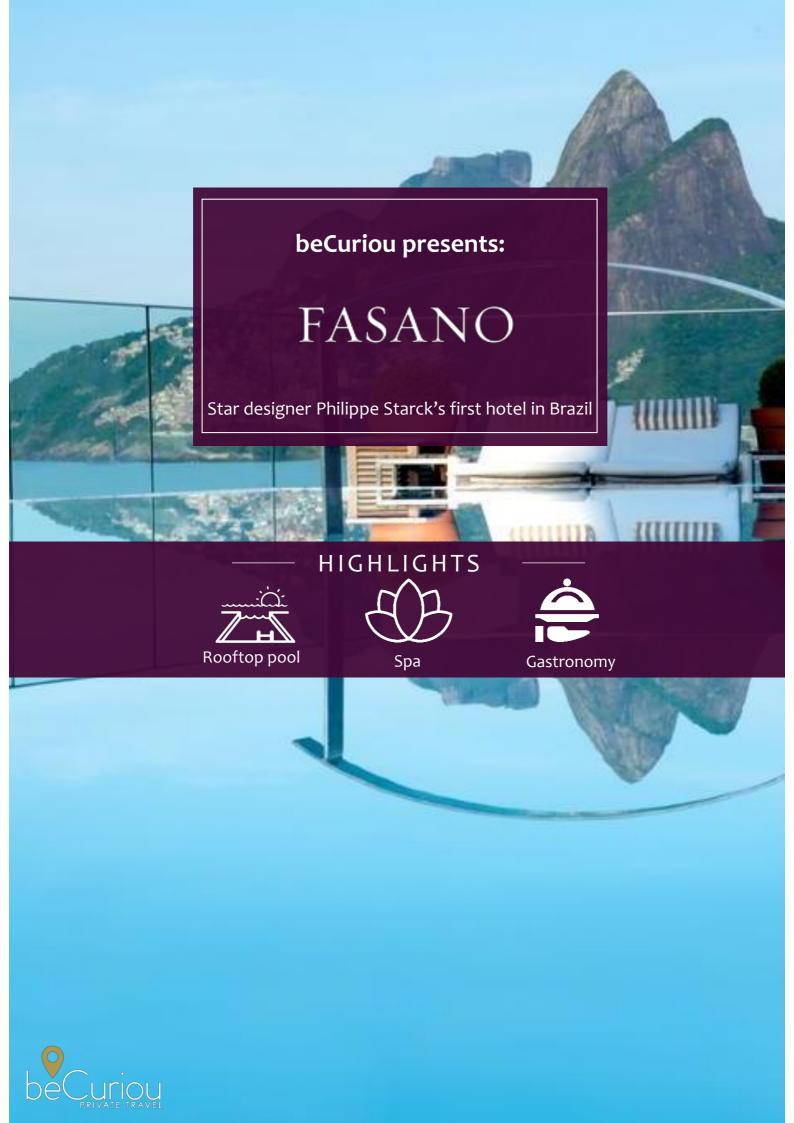

# Hotel Fasano Rio de Janeiro

fascinating destination at Ipanema's beachfront. Among the attractions over the beach, surrounded by the Arpoador beach, the Dois Irmãos Mountains and the Corcovado. Its architecture and interior design pay homage to the spirit of brazilian design of the 1950's and 1960's, and the glorious Bossa Nova era.