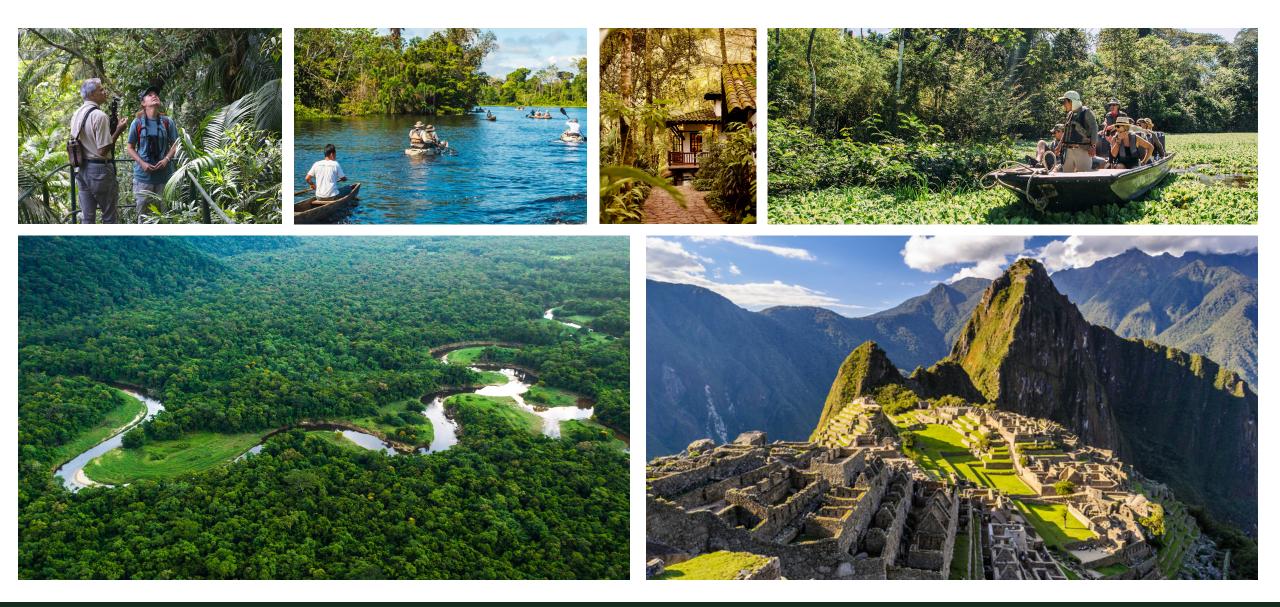

# Peru

## **Itinerary Suggested:**

- Lima
- Amazon Rainforest
- Machu Picchu

## Activity Highlights:

- Visit and learn about Machu Picchu Certified as First Carbon-Neutral Wonder of the World
- Explore how science, innovation, and people unite to protect the greatest forest on Earth: The Amazon Rainforest

#### Impact and Sustainability:

- Transport: Carbon off-set via Chooose
- Accommodation: Carbon neutral and carbon positive hotels and Amazon cruise in custom built boat with water treatment plant, fuel-efficient engines that comply with strict US and international environmental standards.