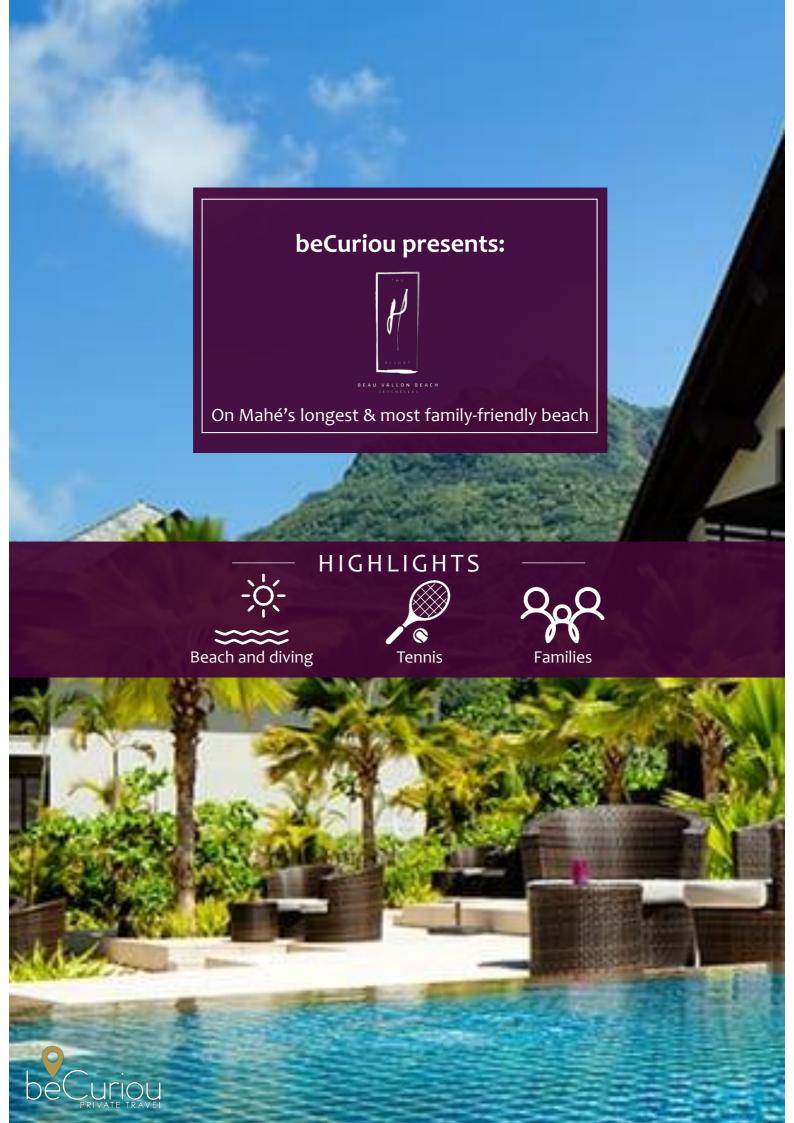

## A TRUE TREASURE

One of the world's most desired destinations, Seychelles is a natural wonder, unspoiled and alluring. Amongst its many wonders is the Beau Vallon Beach, a 3km stretch of white sand framed by clear waters.

### LOCATION

Centrally situated on the island of Mahé, on the white, sandy strip of Beau Vallon Beach, this resort is 30 minutes away from Seychelles International Airport and 15 minutes away from the capital city of Victoria.

## LEISURE TIME

The resort's recreation facilities are dotted around the destination and offer a pool, spa and gym facilities, a kid's club, as well as invigorating activities like yoga, tennis, beach volleyball and pétanque. The resort can also arrange trips to nearby islands, fishing trips, sunset cruises and more.